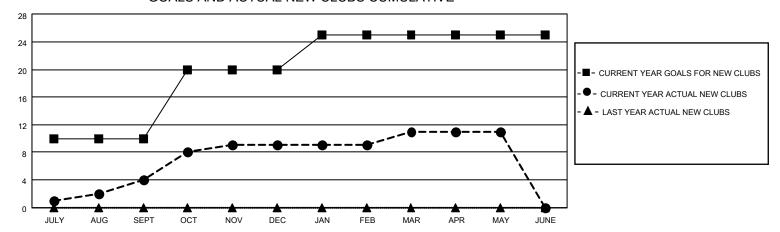

OGRESS REPORT

LOCATION INDIA District 324 J Results as of: 5/31/2022

| Clubs RESULTS FOR 2021-2022 |    |   |    | Members RESULTS FOR 2021-2022 |     |     |       |
|-----------------------------|----|---|----|-------------------------------|-----|-----|-------|
|                             |    |   |    |                               |     |     |       |
| JULY/AUG/SEPT               | 10 | 4 | 7  | JULY/AUG/SEPT                 | 50  | 377 | 746   |
| OCT/NOV/DEC                 | 10 | 5 | 17 | OCT/NOV/DEC                   | 400 | 203 | 1,040 |
| JAN/FEB/MAR                 | 5  | 2 | 3  | JAN/FEB/MAR                   | 50  | 283 | 84    |
| APR/MAY/JUNE                | 0  | 0 | 0  | APR/MAY/JUNE                  | 0   | 158 | 77    |

## GOALS AND ACTUAL NEW CLUBS CUMULATIVE



## GOALS AND ACTUAL MEMBERS CUMULATIVE



| DROPPED CLUBS: 27 |       | 103 CLUBS OF 167 ADDED 1 OR<br>MORE NEW MEMBERS | GENDER DISTRIBUTION                   |                |  |
|-------------------|-------|-------------------------------------------------|---------------------------------------|----------------|--|
|                   |       | WORL NEW WEINDERG                               | MALE                                  | 3,277 (67.65%) |  |
|                   |       |                                                 | FEMALE                                | 1,566 (32.33%) |  |
| DROPPED MEMBERS   |       |                                                 | NON BINARY                            | 0 (0.00%)      |  |
|                   |       |