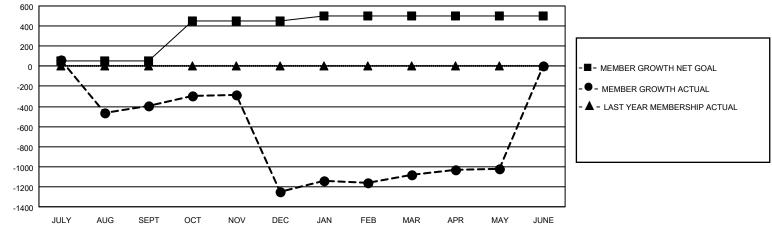

## GOALS AND ACTUAL MEMBERS CUMULATIVE

| DROPPED CLUBS: 27 |       | 103 CLUBS OF 167 ADDED 1 OR<br>MORE NEW MEMBERS | GENDER DISTRIBUTION                   |                |  |
|-------------------|-------|-------------------------------------------------|---------------------------------------|----------------|--|
|                   |       | WORL NEW WEINDERG                               | MALE                                  | 3,277 (67.65%) |  |
|                   |       |                                                 | FEMALE                                | 1,566 (32.33%) |  |
| DROPPED MEMBERS   |       |                                                 | NON BINARY                            | 0 (0.00%)      |  |
|                   |       |                                                 | PREFER NOT TO ANSWER 1 (0.02%)        |                |  |
| DECEASED          | 13    |                                                 |                                       |                |  |
| CLUB CANCELLED    | 1,548 | CLICK HERE FOR CUMULATIVE                       | TOTAL FAMILY UNIT MEMBERS 3,458       |                |  |
| OTHER             | 386   | MEMBERSHIP DATA                                 |                                       |                |  |
| TOTAL             | 1,947 |                                                 | FAMILY MEMBERS PAYING HALF DUES 2,140 |                |  |
|                   |       |                                                 |                                       |                |  |